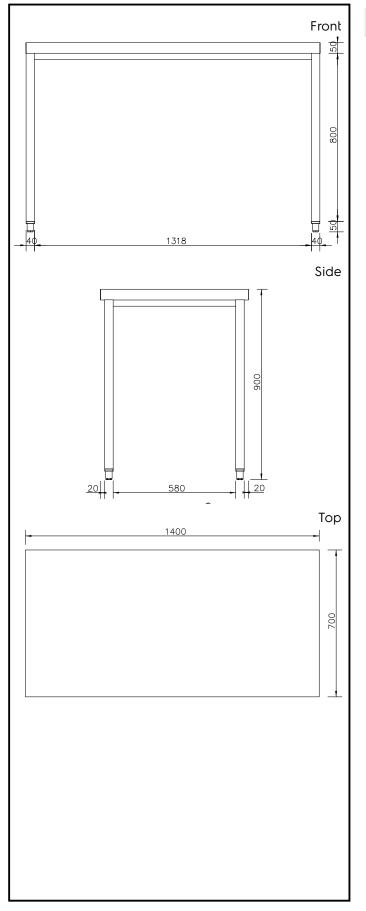

## Key Information:

| Adjustable Feet              |   |
|------------------------------|---|
| 134004 (GTG1400E)            | - |
| External dimensions, Width:  | 1 |
| External dimensions, Depth:  | 7 |
| External dimensions, Height: | 9 |
| Worktop thickness:           | 5 |
| Net weight:                  | Z |

-20/+30 mm 1400 mm 700 mm 900 mm 50 mm 40.5 kg